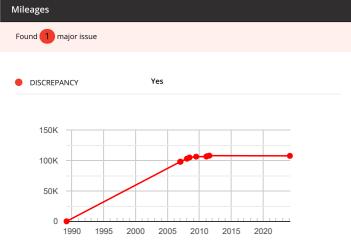

| DATE                     | READING       | SOURCE |  |
|--------------------------|---------------|--------|--|
| Historical Read          | ings          |        |  |
| 01/03/2024               | 107,675 Miles | мот    |  |
| 18/07/2011               | 108,000 Miles | DVLA   |  |
| 18/02/2011<br>27/01/2011 | 107,000 Miles | DVLA   |  |
|                          | 106,530 Miles | МОТ    |  |
| 20/06/2009               | 106,357 Miles | МОТ    |  |
| 08/06/2008               | 105,000 Miles | DVLA   |  |
| 08/01/2008               | 103,009 Miles | МОТ    |  |
| 10/01/2007               | 98,054 Miles  | МОТ    |  |
| 19/12/2006               | 97,938 Miles  | МОТ    |  |