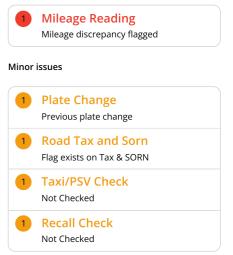

#### Major issues

| Plate Change        |     |  |  |     |       |        |          |  |
|---------------------|-----|--|--|-----|-------|--------|----------|--|
| Found 1 minor issue |     |  |  |     |       |        |          |  |
|                     |     |  |  |     |       |        |          |  |
| PLATE CHANGES       | Yes |  |  | REG | START | FINISH | DURATION |  |

# Tax & SORN Found 1 minor issue Tax valid Tax valid Tax EXPIRY SORN No

#### Service History

| At Risk                    |             |      |  |
|----------------------------|-------------|------|--|
| AT RISK                    | No          |      |  |
| Taxi/PSV Check             |             |      |  |
| FOUND ON TAXI/PSV DATABASE | Not Che     | cked |  |
| Recall Check               |             |      |  |
| Found 1 minor issue        |             |      |  |
| RECALL OUTSTANDING         | Not Checked |      |  |